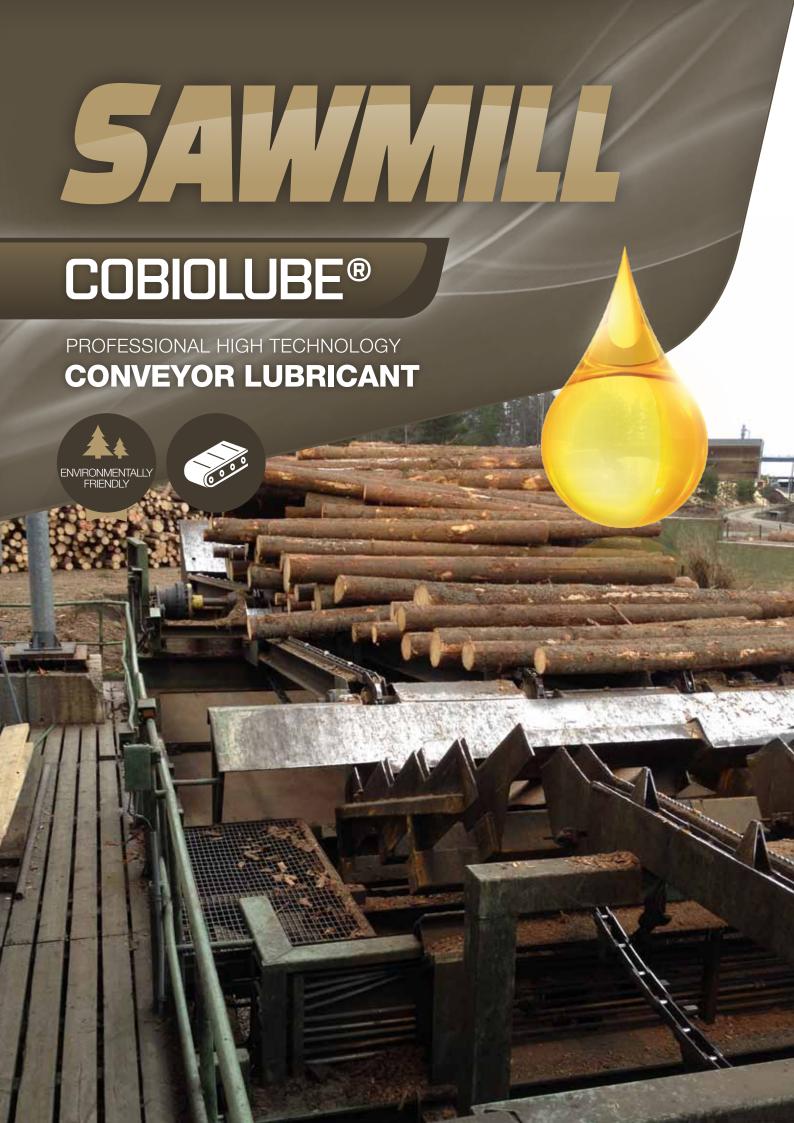

Cobiolube® Sawmill is a lubrication that's have been developed especially for conveyor systems in the sawmill industry. There are huge demands in the industry of low maintain costs etc.. There are often large temperature variations when going from outdoors to indoors and between seasons. So for those applications we have developed CobioLube® Sawmill.

Properties with Cobiolube® Sawmill

- Low friction
- Not flammable
- Good lubricating properties
- Keeping the system clean from dust, grease and dirt etc.
- Protects against corrosion
- Withstand high loads
- Wide temperature range
- Environmentally friendly 100%
- Cobiolube® sawmill are Ecolabel awarded

This will makes Cobiolube® Sawmill your ideel partner.

Cobiolube® Sawmill has been awarded with European Union's Ecolabel emblem. This emblem is given only to products that are able to lighten the enivronmental footprint throughout their life cycle, from raw materials all the way to manufacturing, usage and disposal. The high quality is ensured with independent tests, where the candidate products have to be able to meet the performace level of the respective market leader.